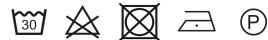

### CARE LABEL:

Sizes (+/- 5%) (A) (B) (C) 76/80 68/72 XXS 158/164 XS 166/172 82/86 74/79 168/174 s 86/92 80/86 172/178 М 94/100 88/94 L 174/180 102/108 96/102 XL 176/182 110/116 104/110 XXL 178/184 118/124 112/118 ЗXL 180/186 126/132 120/126 4XL 184/188 134/140 128/134 5XL 186/190 142/148 136/142