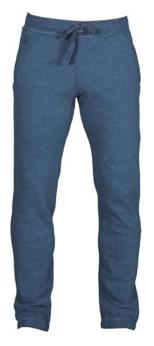

#### **ITEM'S DESCRIPTION:**

Men's sweatpants with vintage-inspired finishes, rib in the crotch, elastic waistband with drawstring and string in the same color, two front pockets and one back pocket, reinforced stitching. Internal label customizable.