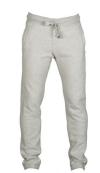

## **PAYPER JEANS - SWEAT TROUSERS**

#### **ITEM'S DESCRIPTION:**

Men's sweatpants with vintage-inspired finishes, rib in the crotch, elastic waistband with drawstring and string in the same color, two front pockets and one back pocket, reinforced stitching. Internal label customizable.