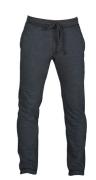

## **PAYPER JEANS - SWEAT TROUSERS**

#### **ITEM'S DESCRIPTION:**

Men's sweatpants with vintage-inspired finishes, rib in the crotch, elastic waistband with drawstring and string in the same color, two front pockets and one back pocket, reinforced stitching. Internal label customizable.