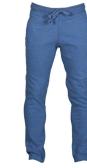

## **PAYPER JEANS - SWEAT TROUSERS**

#### **ITEM'S DESCRIPTION:**

Men's sweatpants with vintage-inspired finishes, rib in the crotch, elastic waistband with drawstring and string in the same color, two front pockets and one back pocket, reinforced stitching. Internal label customizable.