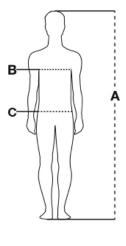

### CARE LABEL:

Sizes (+/- 5%) (A) (B) (C) 76/80 68/72 XXS 158/164 XS 166/172 82/86 74/79 168/174 s 86/92 80/86 172/178 М 94/100 88/94 L 174/180 102/108 96/102 XL 176/182 110/116 104/110 XXL 178/184 118/124 112/118 ЗXL 180/186 126/132 120/126 4XL 184/188 134/140 128/134 5XL 186/190 142/148 136/142